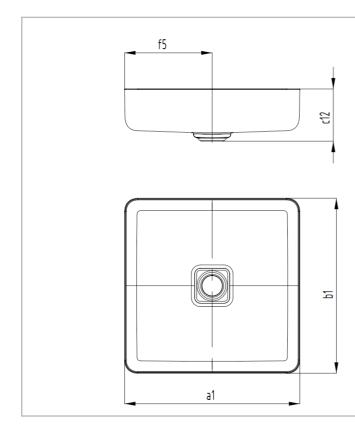

## Add-on:

1 x 9059 0000 0001 free-flow waste

| Model No.                                           |            | 3185     |
|-----------------------------------------------------|------------|----------|
| External length                                     | a1         | 580 mm   |
| Internal length                                     | <b>a</b> 5 | 572,5 mm |
| External width                                      | b1         | 380 mm   |
| Internal width                                      | <b>b</b> 5 | 372,5 mm |
| Distance basin surface to bottom edge of waste hole | c12        | 119 mm   |
| Distance outer edge to centre of waste hole         | f5         | 190 mm   |
| Weight of the enamelled washbasin in kg             |            | 11,57    |