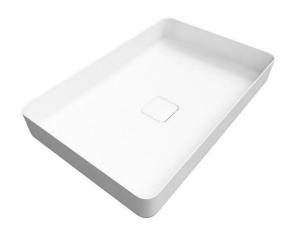

Brand : KALDEWEI, Germany

Name : Miena 3185 Washbowl

Item Code : 9096 0600 3001

Designer: Anke Solomon
Color / Finish: Alpine White

Dimensions: Overall (LxWxH in cm)

58 x 38 x 11.9cm

- · With easy clean finish
- · Enameled on both sides
- Kaldewei Steel Enamel